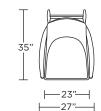

#### ARO-CHR-ST

Scale :1/4 inch = 1 foot All dimensions are approximate and subject to change. Specify all components from the sitting position.

V05.01.24