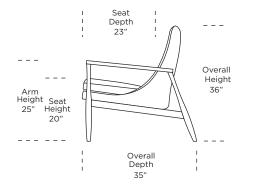

#### ARO-CHR-ST

Scale :1/4 inch = 1 foot All dimensions are approximate and subject to change. Specify all components from the sitting position.

V05.01.24