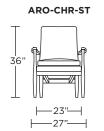

#### ARO-CHR-ST

Scale :1/4 inch = 1 foot All dimensions are approximate and subject to change. Specify all components from the sitting position.

V05.01.24