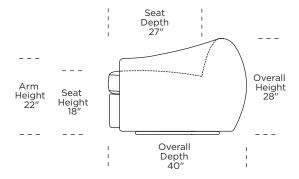

#### Leg height is 1"

Please use actual leather, fabric, Crypton\*, Sunbrella\* and Ultrasuede\* swatches when specifying furniture as the colors shown may vary due to the printing process.