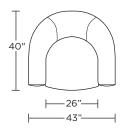

#### Leg height is 1"

Please use actual leather, fabric, Crypton\*, Sunbrella\* and Ultrasuede\* swatches when specifying furniture as the colors shown may vary due to the printing process.

#### ARD-CHR-ST (stationary) ARD-CHS-ST (swivel)