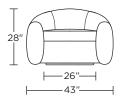

#### Leg height is 1"

Please use actual leather, fabric, Crypton\*, Sunbrella\* and Ultrasuede\* swatches when specifying furniture as the colors shown may vary due to the printing process.

#### ARD-CHR-ST (stationary) ARD-CHS-ST (swivel)