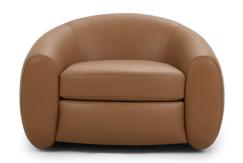

## **ARDEN**

AMERICAN LEATHER

**ARDEN** 

#### **Standard Features:**

Advanced unidirectional suspension system Premium high-density, high-resiliency foam seat cushion

Tight back

Loose seat cushion

Single-needle top-stitch

Swivel base

Limited lifetime warranty on frame