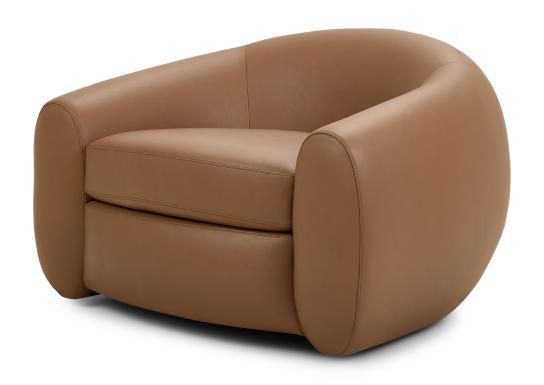

## **ARDEN**

AMERICAN LEATHER

**ARDEN** 

#### **Standard Features:**

Advanced unidirectional suspension system Premium high-density, high-resiliency foam seat cushion

Tight back

Loose seat cushion

Single-needle top-stitch

Swivel base

Limited lifetime warranty on frame