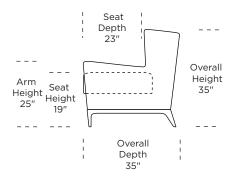

#### COE-CHR-ST

\*Note: arm height for this frame is measured at the highest point of the curved arm.

Scale: 1/4 inch = 1 foot All dimensions are approximate and subject to change. Specify components from the sitting position. V10.31.23