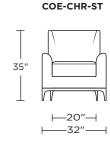

#### COE-CHR-ST

\*Note: arm height for this frame is measured at the highest point of the curved arm.

Scale: 1/4 inch = 1 foot All dimensions are approximate and subject to change. Specify components from the sitting position. V10.31.23