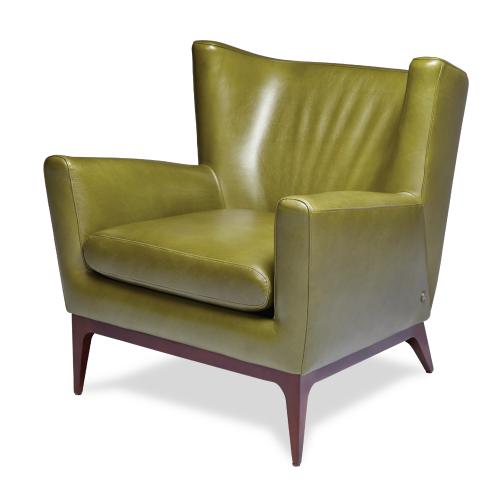

#### COLE

### **Standard Features:**

Advanced unidirectional suspension system

Premium high-density, high-resiliency foam seats

Quick-ship delivery

Limited lifetime warranty on frame and suspension

Single-needle top stitching Tight back

#### **Options:**

Wood base available in Dune, Ebony, Mink, or Oiled Ash finish Extra firm premium high-density, high-resiliency foam seats Contrasting seat cushion available: If two grades are selected, price at higher grade