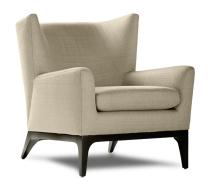

#### COLE

### **Standard Features:**

Advanced unidirectional suspension system

Premium high-density, high-resiliency foam seats

Quick-ship delivery

Limited lifetime warranty on frame and suspension

Single-needle top stitching Tight back

#### **Options:**

Wood base available in Dune, Ebony, Mink, or Oiled Ash finish Extra firm premium high-density, high-resiliency foam seats Contrasting seat cushion available: If two grades are selected, price at higher grade