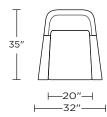

#### COE-CHR-ST

\*Note: arm height for this frame is measured at the highest point of the curved arm.

Scale: 1/4 inch = 1 foot All dimensions are approximate and subject to change. Specify components from the sitting position. V10.31.23