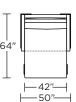

## Leg height is 8"

Please use actual leather, fabric, Crypton\*, Sunbrella\* and Ultrasuede\* swatches when specifying furniture as the colors shown may vary due to the printing process.

EMR-BNH-60

EMR-BNH-60

#### **EMR-SO2-ST**

**EMR-CH2-ST** 

**EMR-CHR-ST** 

EMR-BNH-32

#### EMR-SCH-ST

**EMR-SCH-ST** 

V10.13.23