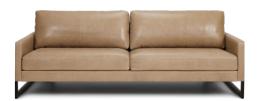

## **Standard Features:**

Advanced unidirectional suspension system
Premium high-density, high-resiliency foam
seat cushions encased in down
Loose back and seat cushions
Single-needle top-stitch
Metal leg

## **Options:**

Premium high-density, high-resiliency foam seat cushions

Extra-firm premium high-density, high-resiliency foam seat cushions Metal legs available in Antique Brass,

Burnished Bronze, or Polished Nickel finish