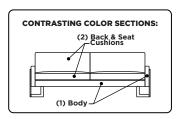

Contrasting cover available (two tone):

Color 1 - Body

Color 2 - Back/seat cushions