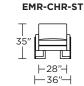

*EMERY**

## **Standard Features:**

Advanced unidirectional suspension system
Premium high-density, high-resiliency foam
seat cushions encased in down
Loose back and seat cushions
Single-needle top-stitch
Metal leg

Limited lifetime warranty on frame and suspension

Quick-ship delivery

## **Options:**

Premium high-density, high-resiliency foam seat cushions

Extra-firm premium high-density, high-resiliency foam seat cushions Metal legs available in Antique Brass,

Burnished Bronze, or Polished Nickel finish

Contrasting cover available (two tone):

Color 1 - Body

Color 2 - Back/seat cushions

## Leg height is 8"

Please use actual leather, fabric, Crypton\*, Sunbrella\* and Ultrasuede\* swatches when specifying furniture as the colors shown may vary due to the printing process.











EMR-BNH-60

EMR-BNH-60



EMR-BNH-48

EMR-BNH-48



EMR-BNH-32

#### **EMR-SO2-ST**





**EMR-CH2-ST** 



**EMR-CHR-ST** 







EMR-BNH-32

#### EMR-SCH-ST





**EMR-SCH-ST** 



V10.13.23