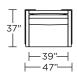

-density, high-resiliency foam
seat cushions encased in down
Loose back and seat cushions
Single-needle top-stitch
Metal leg

Limited lifetime warranty on frame and suspension

Quick-ship delivery

## **Options:**

Premium high-density, high-resiliency foam seat cushions

Extra-firm premium high-density, high-resiliency foam seat cushions Metal legs available in Antique Brass,

Burnished Bronze, or Polished Nickel finish

Contrasting cover available (two tone):

Color 1 - Body

Color 2 - Back/seat cushions

## Leg height is 8"

Please use actual leather, fabric, Crypton\*, Sunbrella\* and Ultrasuede\* swatches when specifying furniture as the colors shown may vary due to the printing process.











EMR-BNH-60

EMR-BNH-60



EMR-BNH-48

EMR-BNH-48



EMR-BNH-32

#### **EMR-SO2-ST**





**EMR-CH2-ST** 



**EMR-CHR-ST** 







EMR-BNH-32

#### EMR-SCH-ST





**EMR-SCH-ST** 



V10.13.23