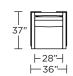

liency foam
seat cushions encased in down
Loose back and seat cushions
Single-needle top-stitch
Metal leg

Limited lifetime warranty on frame and suspension

Quick-ship delivery

## **Options:**

Premium high-density, high-resiliency foam seat cushions

Extra-firm premium high-density, high-resiliency foam seat cushions Metal legs available in Antique Brass,

Burnished Bronze, or Polished Nickel finish

Contrasting cover available (two tone):

Color 1 - Body

Color 2 - Back/seat cushions

## Leg height is 8"

Please use actual leather, fabric, Crypton\*, Sunbrella\* and Ultrasuede\* swatches when specifying furniture as the colors shown may vary due to the printing process.











EMR-BNH-60

EMR-BNH-60



EMR-BNH-48

EMR-BNH-48



EMR-BNH-32

#### **EMR-SO2-ST**





**EMR-CH2-ST** 



**EMR-CHR-ST** 







EMR-BNH-32

#### EMR-SCH-ST





**EMR-SCH-ST** 



V10.13.23