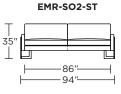

## **EMERY**

## **Standard Features:**

Advanced unidirectional suspension system
Premium high-density, high-resiliency foam
seat cushions encased in down
Loose back and seat cushions
Single-needle top-stitch
Metal leg

Limited lifetime warranty on frame and suspension

Quick-ship delivery

## **Options:**

Premium high-density, high-resiliency foam seat cushions

Extra-firm premium high-density, high-resiliency foam seat cushions Metal legs available in Antique Brass,

Burnished Bronze, or Polished Nickel finish

Contrasting cover available (two tone):

Color 1 - Body

Color 2 - Back/seat cushions

## Leg height is 8"

Please use actual leather, fabric, Crypton\*, Sunbrella\* and Ultrasuede\* swatches when specifying furniture as the colors shown may vary due to the printing process.











EMR-BNH-60

EMR-BNH-60



EMR-BNH-48

EMR-BNH-48



EMR-BNH-32

#### **EMR-SO2-ST**





**EMR-CH2-ST** 



**EMR-CHR-ST** 







EMR-BNH-32

#### EMR-SCH-ST





**EMR-SCH-ST** 



V10.13.23