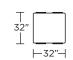

## Leg height is 8"

Please use actual leather, fabric, Crypton\*, Sunbrella\* and Ultrasuede\* swatches when specifying furniture as the colors shown may vary due to the printing process.

EMR-BNH-60

EMR-BNH-60

EMR-BNH-48

EMR-BNH-48

EMR-BNH-32