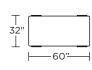

## Leg height is 8"

Please use actual leather, fabric, Crypton\*, Sunbrella\* and Ultrasuede\* swatches when specifying furniture as the colors shown may vary due to the printing process.

EMR-BNH-60

EMR-BNH-60

EMR-BNH-48

EMR-BNH-48

EMR-BNH-32