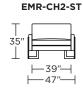

**EMERY**

## **Standard Features:**

Advanced unidirectional suspension system
Premium high-density, high-resiliency foam
seat cushions encased in down
Loose back and seat cushions
Single-needle top-stitch
Metal leg

Limited lifetime warranty on frame and suspension

Quick-ship delivery

## **Options:**

Premium high-density, high-resiliency foam seat cushions

Extra-firm premium high-density, high-resiliency foam seat cushions Metal legs available in Antique Brass,

Burnished Bronze, or Polished Nickel finish

Contrasting cover available (two tone):

Color 1 - Body

Color 2 - Back/seat cushions

## Leg height is 8"

Please use actual leather, fabric, Crypton\*, Sunbrella\* and Ultrasuede\* swatches when specifying furniture as the colors shown may vary due to the printing process.











EMR-BNH-60

EMR-BNH-60



EMR-BNH-48

EMR-BNH-48



EMR-BNH-32

#### **EMR-SO2-ST**





**EMR-CH2-ST** 



**EMR-CHR-ST** 







EMR-BNH-32

#### EMR-SCH-ST





**EMR-SCH-ST** 



V10.13.23