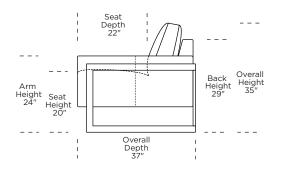

## Leg height is 8"

Please use actual leather, fabric, Crypton\*, Sunbrella\* and Ultrasuede\* swatches when specifying furniture as the colors shown may vary due to the printing process.

EMR-BNH-60

EMR-BNH-60