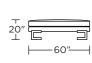

MERY**

## **Standard Features:**

Advanced unidirectional suspension system
Premium high-density, high-resiliency foam
seat cushions encased in down
Loose back and seat cushions
Single-needle top-stitch
Metal leg

Limited lifetime warranty on frame and suspension

Quick-ship delivery

## **Options:**

Premium high-density, high-resiliency foam seat cushions

Extra-firm premium high-density, high-resiliency foam seat cushions Metal legs available in Antique Brass,

Burnished Bronze, or Polished Nickel finish

Contrasting cover available (two tone):

Color 1 - Body

Color 2 - Back/seat cushions

## Leg height is 8"

Please use actual leather, fabric, Crypton\*, Sunbrella\* and Ultrasuede\* swatches when specifying furniture as the colors shown may vary due to the printing process.











EMR-BNH-60

EMR-BNH-60



EMR-BNH-48

EMR-BNH-48



EMR-BNH-32

#### **EMR-SO2-ST**





**EMR-CH2-ST** 



**EMR-CHR-ST** 







EMR-BNH-32

#### EMR-SCH-ST





**EMR-SCH-ST** 



V10.13.23