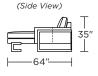

## Leg height is 8"

Please use actual leather, fabric, Crypton\*, Sunbrella\* and Ultrasuede\* swatches when specifying furniture as the colors shown may vary due to the printing process.

EMR-BNH-60

EMR-BNH-60