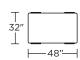

## Leg height is 8"

Please use actual leather, fabric, Crypton\*, Sunbrella\* and Ultrasuede\* swatches when specifying furniture as the colors shown may vary due to the printing process.

EMR-BNH-60

EMR-BNH-60

EMR-BNH-48

EMR-BNH-48

EMR-BNH-32