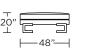

ures:**

Advanced unidirectional suspension system
Premium high-density, high-resiliency foam
seat cushions encased in down
Loose back and seat cushions
Single-needle top-stitch
Metal leg

Limited lifetime warranty on frame and suspension

Quick-ship delivery

## **Options:**

Premium high-density, high-resiliency foam seat cushions

Extra-firm premium high-density, high-resiliency foam seat cushions Metal legs available in Antique Brass,

Burnished Bronze, or Polished Nickel finish

Contrasting cover available (two tone):

Color 1 - Body

Color 2 - Back/seat cushions

## Leg height is 8"

Please use actual leather, fabric, Crypton\*, Sunbrella\* and Ultrasuede\* swatches when specifying furniture as the colors shown may vary due to the printing process.











EMR-BNH-60

EMR-BNH-60



EMR-BNH-48

EMR-BNH-48



EMR-BNH-32

#### **EMR-SO2-ST**





**EMR-CH2-ST** 



**EMR-CHR-ST** 







EMR-BNH-32

#### EMR-SCH-ST





**EMR-SCH-ST** 



V10.13.23