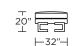

## Leg height is 8"

Please use actual leather, fabric, Crypton\*, Sunbrella\* and Ultrasuede\* swatches when specifying furniture as the colors shown may vary due to the printing process.

EMR-BNH-60

EMR-BNH-60

EMR-BNH-48

EMR-BNH-48

EMR-BNH-32