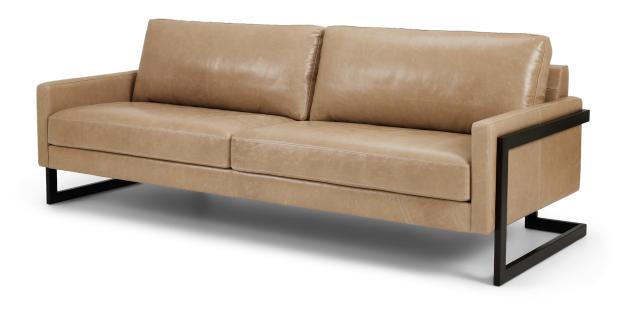

## **Standard Features:**

Advanced unidirectional suspension system
Premium high-density, high-resiliency foam
seat cushions encased in down
Loose back and seat cushions
Single-needle top-stitch
Metal leg

## **Options:**

Premium high-density, high-resiliency foam seat cushions

Extra-firm premium high-density, high-resiliency foam seat cushions Metal legs available in Antique Brass,

Burnished Bronze, or Polished Nickel finish