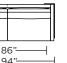

gh-density, high-resiliency foam
seat cushions encased in down
Loose back and seat cushions
Single-needle top-stitch
Metal leg

Limited lifetime warranty on frame and suspension

Quick-ship delivery

## **Options:**

Premium high-density, high-resiliency foam seat cushions

Extra-firm premium high-density, high-resiliency foam seat cushions Metal legs available in Antique Brass,

Burnished Bronze, or Polished Nickel finish

Contrasting cover available (two tone):

Color 1 - Body

Color 2 - Back/seat cushions

## Leg height is 8"

Please use actual leather, fabric, Crypton\*, Sunbrella\* and Ultrasuede\* swatches when specifying furniture as the colors shown may vary due to the printing process.











EMR-BNH-60

EMR-BNH-60



EMR-BNH-48

EMR-BNH-48



EMR-BNH-32

#### **EMR-SO2-ST**





**EMR-CH2-ST** 



**EMR-CHR-ST** 







EMR-BNH-32

#### EMR-SCH-ST





**EMR-SCH-ST** 



V10.13.23