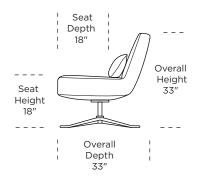

## **Standard Features:**

Advanced unidirectional suspension system Premium high-density, high-resiliency foam seat Tight back and seat cushion Single-needle top stitching Down lumbar pillow measuring 10"x25"x4" Limited lifetime warranty on frame and suspension Quick-ship delivery