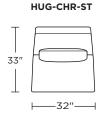

## ACCENT CHAIRS & RECLINERS COLLECTION

## HUGO





AMERICAN LEATHER

HUGO

## **Standard Features:**

Advanced unidirectional suspension system Premium high-density, high-resiliency foam seat Tight back and seat cushion Single-needle top stitching Down lumbar pillow measuring 10"x25"x4" Limited lifetime warranty on frame and suspension Quick-ship delivery



## **Options:**

Memory swivel base available in Antique Brass, Burnished Bronze or Polished Nickel finish Contrasting pillow available

Please use actual leather, fabric and Ultrasuede® swatches when specifying furniture as the colors shown may vary due to the printing process.



**HUG-CHR-ST**