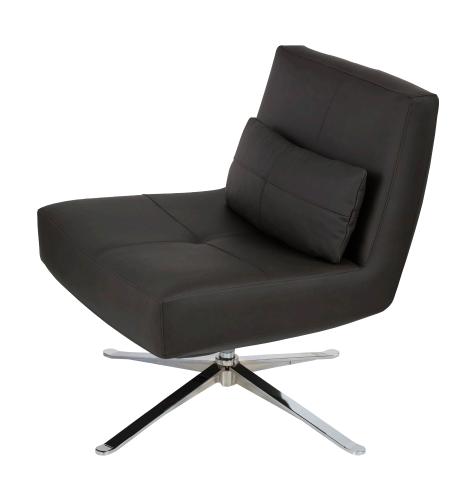

## HUGO

AMERICAN LEATHER

HUGO

## **Standard Features:**

Advanced unidirectional suspension system Premium high-density, high-resiliency foam seat Tight back and seat cushion Single-needle top stitching Down lumbar pillow measuring 10"x25"x4" Limited lifetime warranty on frame and suspension Quick-ship delivery

## **Options:**

Memory swivel base available in Antique Brass, Burnished Bronze or Polished Nickel finish Contrasting pillow available

Please use actual leather, fabric and Ultrasuede® swatches when specifying furniture as the colors shown may vary due to the printing process.