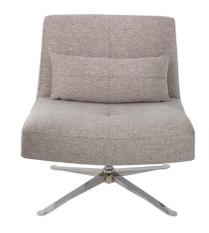

## HUGO

AMERICAN LEATHER

HUGO

## **Standard Features:**

Advanced unidirectional suspension system Premium high-density, high-resiliency foam seat Tight back and seat cushion Single-needle top stitching Down lumbar pillow measuring 10"x25"x4" Limited lifetime warranty on frame and suspension Quick-ship delivery

## **Options:**

Memory swivel base available in Antique Brass, Burnished Bronze or Polished Nickel finish Contrasting pillow available

Please use actual leather, fabric and Ultrasuede® swatches when specifying furniture as the colors shown may vary due to the printing process.