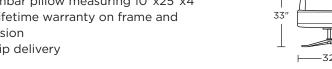

## ACCENT CHAIRS & RECLINERS COLLECTION

## HUGO





AMERICAN LEATHER

HUGO

## **Standard Features:**

Advanced unidirectional suspension system Premium high-density, high-resiliency foam seat Tight back and seat cushion Single-needle top stitching Down lumbar pillow measuring 10"x25"x4" Limited lifetime warranty on frame and suspension Quick-ship delivery



## **Options:**

Memory swivel base available in Antique Brass, Burnished Bronze or Polished Nickel finish Contrasting pillow available

Please use actual leather, fabric and Ultrasuede® swatches when specifying furniture as the colors shown may vary due to the printing process.



**HUG-CHR-ST**