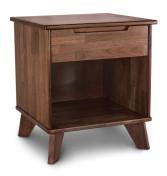

## **ATTACHED NIGHTSTAND left and right**

2-LNN-01-94 18"w x 16"l x 14 1/8"h

**1 Drawer Nightstand** 2-LNNC-10-94

19 7/8"w x 19 5/8"l x 22 3/8"h

**5 Drawer Wide** 2-LNNC-55-94

35"w x 19 5/8"l x 50 1/2"h

6 Drawer 2-LNNC-60-94