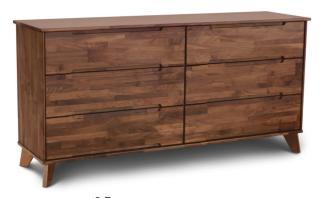

## **ATTACHED NIGHTSTAND left and right**

2-LNN-01-94 18"w x 16"l x 14 1/8"h

**1 Drawer Nightstand** 2-LNNC-10-94

19 7/8"w x 19 5/8"l x 22 3/8"h

**5 Drawer Wide** 2-LNNC-55-94

35"w x 19 5/8"l x 50 1/2"h

6 Drawer 2-LNNC-60-94

67 1/2"w x 19 5/8"l x 33 1/4"h