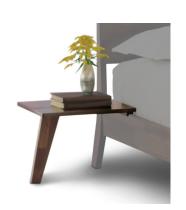

## **ATTACHED NIGHTSTAND left and right**

2-LNN-01-94 18"w x 16"l x 14 1/8"h

**1 Drawer Nightstand** 2-LNNC-10-94

19 7/8"w x 19 5/8"l x 22 3/8"h

**5 Drawer Wide** 2-LNNC-55-94

35"w x 19 5/8"l x 50 1/2"h

6 Drawer 2-LNNC-60-94