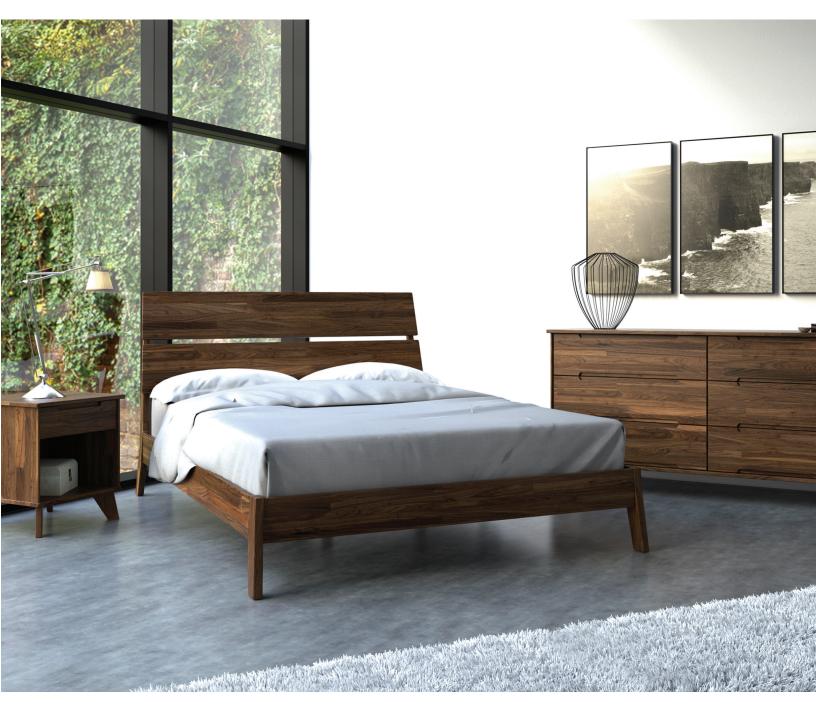

## LINN BEDROOM IN WALNUT

With moderate scaling and soft contemporary design, Linn is an upcycled bedroom collection, crafted with lumber that has been reclaimed from our operations. The Linn Bed is designed for a mattress only. It is perfectly complemented by the attached nightstands.

The Linn Bedroom is crafted in solid American black walnut hardwood with a natural finish. The finish is **GREENGUARD Certified** for low chemical emissions.

## **ATTACHED NIGHTSTAND left and right**

2-LNN-01-94 18"w x 16"l x 14 1/8"h

**1 Drawer Nightstand** 2-LNNC-10-94

19 7/8"w x 19 5/8"l x 22 3/8"h

**5 Drawer Wide** 2-LNNC-55-94

35"w x 19 5/8"l x 50 1/2"h

6 Drawer 2-LNNC-60-94