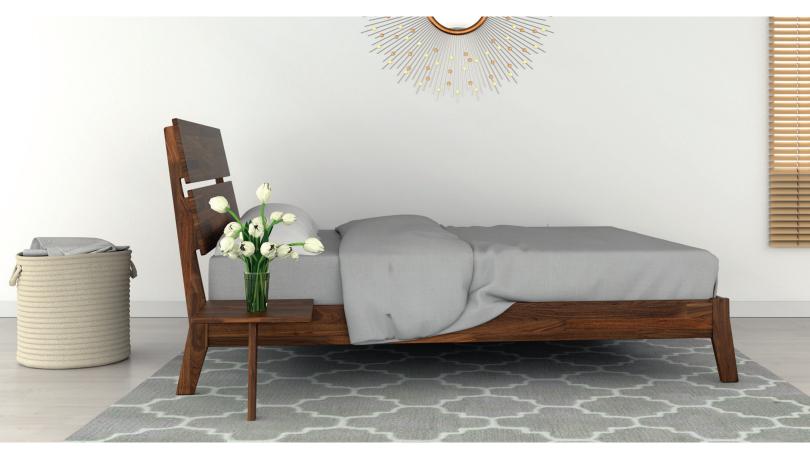

## LINN BEDROOM IN WALNUT

With moderate scaling and soft contemporary design, Linn is an upcycled bedroom collection, crafted with lumber that has been reclaimed from our operations. The Linn Bed is designed for a mattress only. It is perfectly complemented by the attached nightstands.

## Linn Bed – platform height 11 7/8"

## **ATTACHED NIGHTSTAND left and right**

2-LNN-01-94 18"w x 16"l x 14 1/8"h

**1 Drawer Nightstand** 2-LNNC-10-94

19 7/8"w x 19 5/8"l x 22 3/8"h

**5 Drawer Wide** 2-LNNC-55-94

35"w x 19 5/8"l x 50 1/2"h

6 Drawer 2-LNNC-60-94