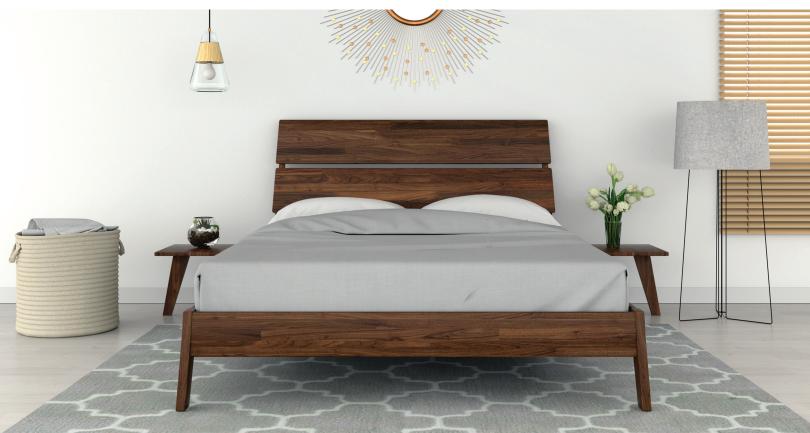

## LINN BEDROOM IN WALNUT

With moderate scaling and soft contemporary design, Linn is an upcycled bedroom collection, crafted with lumber that has been reclaimed from our operations. The Linn Bed is designed for a mattress only. It is perfectly complemented by the attached nightstands.

The Linn Bedroom is crafted in solid American black walnut hardwood with a natural finish. The finish is **GREENGUARD Certified** for low chemical emissions.

## Linn Bed – platform height 11 7/8"