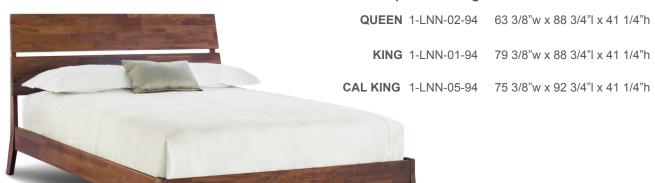

## LINN BEDROOM IN WALNUT

With moderate scaling and soft contemporary design, Linn is an upcycled bedroom collection, crafted with lumber that has been reclaimed from our operations. The Linn Bed is designed for a mattress only. It is perfectly complemented by the attached nightstands.

The Linn Bedroom is crafted in solid American black walnut hardwood with a natural finish. The finish is **GREENGUARD Certified** for low chemical emissions.







## Linn Bed – platform height 11 7/8"





## **ATTACHED NIGHTSTAND left and right**

2-LNN-01-94 18"w x 16"l x 14 1/8"h



**1 Drawer Nightstand** 2-LNNC-10-94

19 7/8"w x 19 5/8"l x 22 3/8"h



**5 Drawer Wide** 2-LNNC-55-94

35"w x 19 5/8"l x 50 1/2"h



6 Drawer 2-LNNC-60-94

67 1/2"w x 19 5/8"l x 33 1/4"h