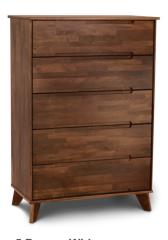

## **ATTACHED NIGHTSTAND left and right**

2-LNN-01-94 18"w x 16"l x 14 1/8"h

**1 Drawer Nightstand** 2-LNNC-10-94

19 7/8"w x 19 5/8"l x 22 3/8"h

**5 Drawer Wide** 2-LNNC-55-94

35"w x 19 5/8"l x 50 1/2"h

6 Drawer 2-LNNC-60-94