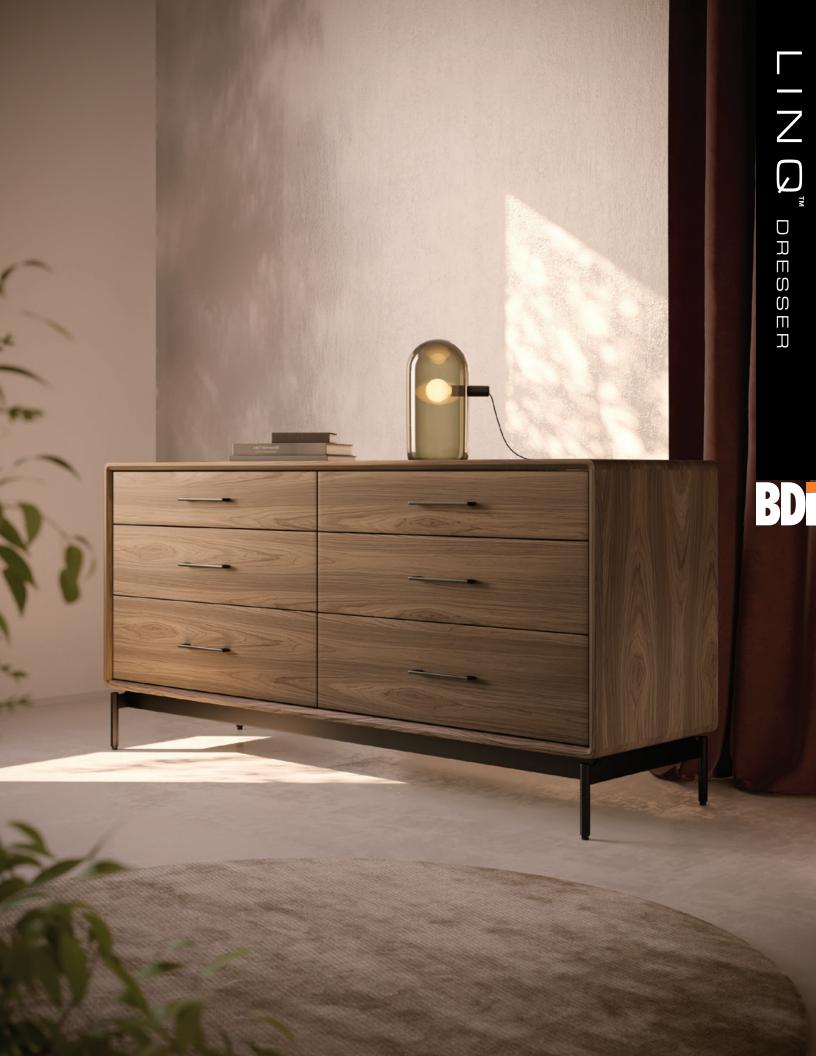

## LINQ™ DRESSER

## 9186 6-DRAWER DRESSER

Boasting a wealth of storage, the Linq 6-drawer dresser is an impressive storage cabinet in any room of the house. Roomy drawers slide effortlessly on hidden drawer glides, self-closing with a gentle push.

- Designed with safety in mind, Linq storage cabinets are engineered to meet the demanding requirements of the Stop Tip-overs of Unstable, Risky Dressers on Youth (STURDY) Act
- Innovative interlock system allows only one drawer on each side to be opened at a time
- Included wire wraps attach to the back to keep cords controlled
- Cabinet includes a wall-anchoring kit for added security