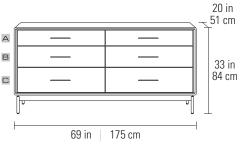

Dimensions 33H x 69 x 20 in | 84H x 175 x 51 cm

Top Shelf Capacity 100 lbs  $\mid$  45 kg Weight 308 lbs  $\mid$  140 kg

## Drawers

Width x Depth 31.25 x 16.25 in | 79 x 41 cm

Drawer Height

 A Drawer
 4.5 in | 11 cm

 B Drawer
 6.5 in | 17 cm

 C Drawer
 8 in | 21 cm

 Drawer Capacity
 25 lbs | 11 kg