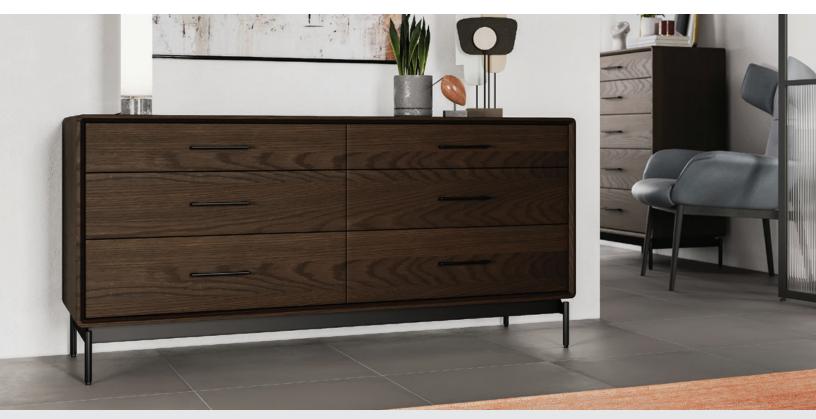

## 9186 6-DRAWER DRESSER

Boasting a wealth of storage, the Linq 6-drawer dresser is an impressive storage cabinet in any room of the house. Roomy drawers slide effortlessly on hidden drawer glides, self-closing with a gentle push.

Dimensions 33H x 69 x 20 in | 84H x 175 x 51 cm

Top Shelf Capacity 100 lbs  $\mid$  45 kg Weight 308 lbs  $\mid$  140 kg

## Drawers

Width x Depth 31.25 x 16.25 in | 79 x 41 cm

Drawer Height

 A Drawer
 4.5 in | 11 cm

 B Drawer
 6.5 in | 17 cm

 C Drawer
 8 in | 21 cm

 Drawer Capacity
 25 lbs | 11 kg