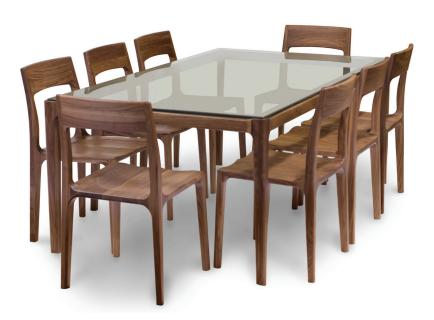

## **Glass Top Tables**

Lisse Glass Top Tables are topped with clear tempered 15 mm glass (glass tops are imported) and are available in two sizes.

**42" x 72" Glass Top Table** 6-LIS-10-04

43"w x 73"l x 30"h

**48" x 84" Glass Top Table** 6-LIS-12-04

49"w x 85"l x 30"h

**Chair** 8-LIS-50-04

19 1/4"w x 21 1/2"l x 33 1/2"h