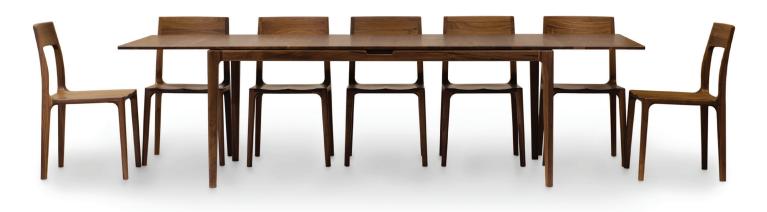

## LISSE DINING

In a style that can be described as organic minimalism, Lisse exhibits graceful curvature and smooth, flush joints throughout. With it's molded, sculptural lines, Lisse is a study in subtle complexity. The Lisse Dining Room is crafted in solid American black walnut hardwood with natural finish. Dining items in walnut are finished with a low sheen (10 sheen) topcoat. The finish is **GREENGUARD Certified** for low chemical emissions.

## **Extension Table**

Extension tables incorporate self-equalizing, ball bearing extension glides and a single 39" self-storing butterfly leaf for single handed operation.

**42" x 72" Extension Table with one 39" leaf** 6-LIS-20-04

50" x 72" Extension Table with one 39" leaf 6-LIS-22-04

42"w x 72"/111"l x 30"h

50"w x 72"/111"l x 30"h