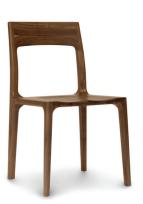

**48" x 84" Glass Top Table** 6-LIS-12-04

49"w x 85"l x 30"h

**Chair** 8-LIS-50-04

19 1/4"w x 21 1/2"l x 33 1/2"h