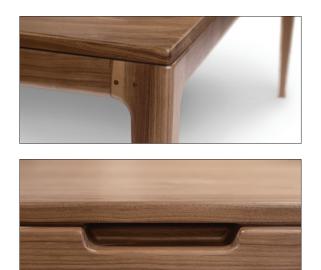

## LISSE DINING

In a style that can be described as organic minimalism, Lisse exhibits graceful curvature and smooth, flush joints throughout. With it's molded, sculptural lines, Lisse is a study in subtle complexity. The Lisse Dining Room is crafted in solid American black walnut hardwood with natural finish. Dining items in walnut are finished with a low sheen (10 sheen) topcoat. The finish is **GREENGUARD Certified** for low chemical emissions.

## Buffet

The Buffet features height adjustable drawers and anti-tarnish silverware tray.

Buffet 6-LIS-50-04

69 1/2"w x 18 1/2"l x 34 1/4"h

The silverware drawer is fitted with an anti-tarnish insert.