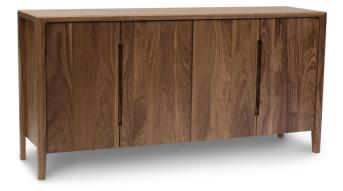

## Buffet

The Buffet features height adjustable drawers and anti-tarnish silverware tray.

Buffet 6-LIS-50-04

69 1/2"w x 18 1/2"l x 34 1/4"h

The silverware drawer is fitted with an anti-tarnish insert.