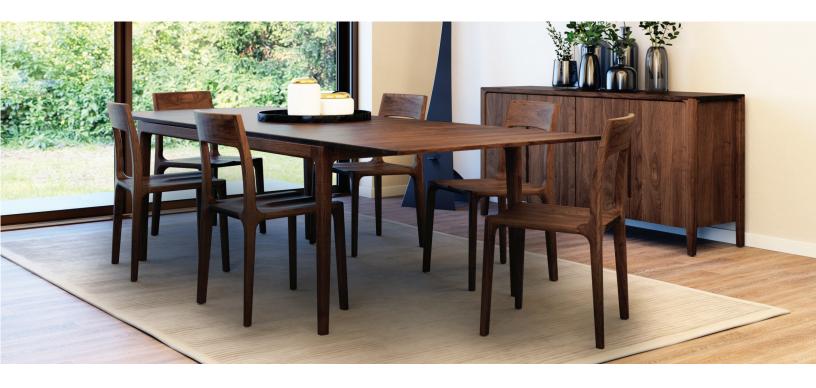

## LISSE DINING

In a style that can be described as organic minimalism, Lisse exhibits graceful curvature and smooth, flush joints throughout. With it's molded, sculptural lines, Lisse is a study in subtle complexity. The Lisse Dining Room is crafted in solid American black walnut hardwood with natural finish. Dining items in walnut are finished with a low sheen (10 sheen) topcoat. The finish is **GREENGUARD Certified** for low chemical emissions.

## **Extension Table**

Extension tables incorporate self-equalizing, ball bearing extension glides and a single 39" self-storing butterfly leaf for single handed operation.

**42" x 72" Extension Table with one 39" leaf** 6-LIS-20-04

50" x 72" Extension Table with one 39" leaf 6-LIS-22-04

42"w x 72"/111"l x 30"h

50"w x 72"/111"l x 30"h

## Buffet

The Buffet features height adjustable drawers and anti-tarnish silverware tray.

Buffet 6-LIS-50-04

69 1/2"w x 18 1/2"l x 34 1/4"h

The silverware drawer is fitted with an anti-tarnish insert.