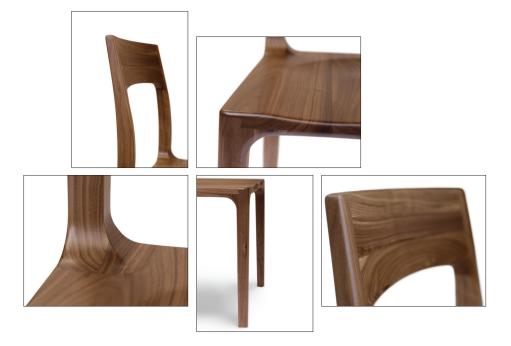

## LISSE DINING

In a style that can be described as organic minimalism, Lisse exhibits graceful curvature and smooth, flush joints throughout. With it's molded, sculptural lines, Lisse is a study in subtle complexity. The Lisse Dining Room is crafted in solid American black walnut hardwood with natural finish. Dining items in walnut are finished with a low sheen (10 sheen) topcoat. The finish is **GREENGUARD Certified** for low chemical emissions.

**48" x 84" Glass Top Table** 6-LIS-12-04

49"w x 85"l x 30"h

**Chair** 8-LIS-50-04

19 1/4"w x 21 1/2"l x 33 1/2"h