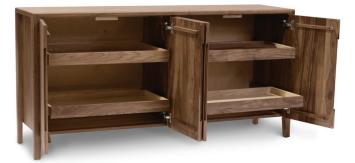

## Buffet

The Buffet features height adjustable drawers and anti-tarnish silverware tray.

Buffet 6-LIS-50-04

69 1/2"w x 18 1/2"l x 34 1/4"h

The silverware drawer is fitted with an anti-tarnish insert.