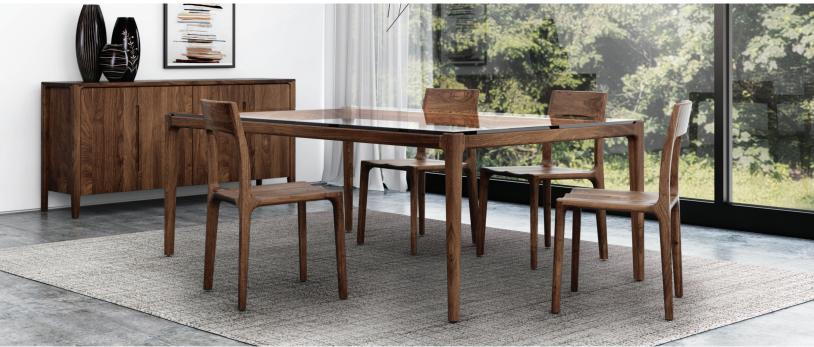

## LISSE DINING

In a style that can be described as organic minimalism, Lisse exhibits graceful curvature and smooth, flush joints throughout. With it's molded, sculptural lines, Lisse is a study in subtle complexity. The Lisse Dining Room is crafted in solid American black walnut hardwood with natural finish. Dining items in walnut are finished with a low sheen (10 sheen) topcoat. The finish is **GREENGUARD Certified** for low chemical emissions.

## **Glass Top Tables**

Lisse Glass Top Tables are topped with clear tempered 15 mm glass (glass tops are imported) and are available in two sizes.

**42" x 72" Glass Top Table** 6-LIS-10-04

43"w x 73"l x 30"h

**48" x 84" Glass Top Table** 6-LIS-12-04

49"w x 85"l x 30"h

**Chair** 8-LIS-50-04

19 1/4"w x 21 1/2"l x 33 1/2"h