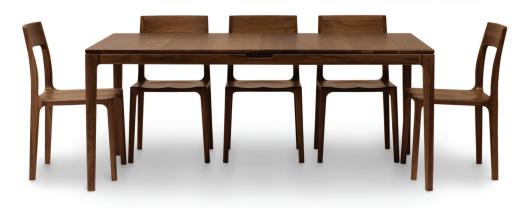

## LISSE DINING

In a style that can be described as organic minimalism, Lisse exhibits graceful curvature and smooth, flush joints throughout. With it's molded, sculptural lines, Lisse is a study in subtle complexity. The Lisse Dining Room is crafted in solid American black walnut hardwood with natural finish. Dining items in walnut are finished with a low sheen (10 sheen) topcoat. The finish is **GREENGUARD Certified** for low chemical emissions.

## **Extension Table**

Extension tables incorporate self-equalizing, ball bearing extension glides and a single 39" self-storing butterfly leaf for single handed operation.

**42" x 72" Extension Table with one 39" leaf** 6-LIS-20-04

50" x 72" Extension Table with one 39" leaf 6-LIS-22-04

42"w x 72"/111"l x 30"h

50"w x 72"/111"l x 30"h