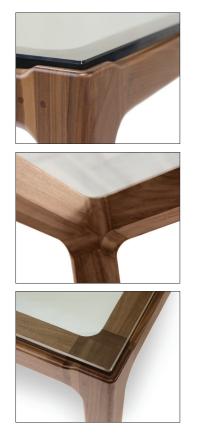

## **Glass Top Tables**

Lisse Glass Top Tables are topped with clear tempered 15 mm glass (glass tops are imported) and are available in two sizes.

**42" x 72" Glass Top Table** 6-LIS-10-04

43"w x 73"l x 30"h