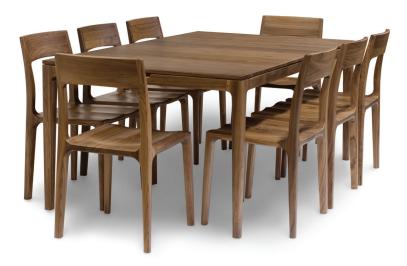

## **Extension Table**

Extension tables incorporate self-equalizing, ball bearing extension glides and a single 39" self-storing butterfly leaf for single handed operation.

**42" x 72" Extension Table with one 39" leaf** 6-LIS-20-04

50" x 72" Extension Table with one 39" leaf 6-LIS-22-04

42"w x 72"/111"l x 30"h

50"w x 72"/111"l x 30"h

**48" x 84" Glass Top Table** 6-LIS-12-04

49"w x 85"l x 30"h

**Chair** 8-LIS-50-04

19 1/4"w x 21 1/2"l x 33 1/2"h