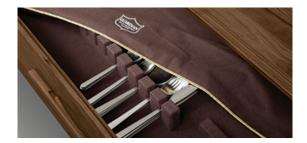

## Buffet

The Buffet features height adjustable drawers and anti-tarnish silverware tray.

Buffet 6-LIS-50-04

69 1/2"w x 18 1/2"l x 34 1/4"h

The silverware drawer is fitted with an anti-tarnish insert.