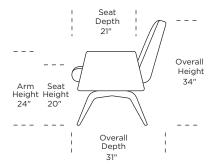

# ACCENT CHAIRS & RECLINERS COLLECTION

## MARSHALL BY JOHN MASCHERONI





AMERICAN LEATHER

### **MARSHALL by JOHN MASCHERONI**

#### **Standard Features:**

Premium high-density, high-resiliency foam seat Single-needle topstitching Quick ship delivery Limted lifetime warranty on frame and suspension Swivel base

#### **Options:**

Contrasting seat cushion available Wood swivel base available in Dune, Ebony, Mink, or Oiled Ash finish

Please use actual leather, fabric, Crypton\*, Sunbrella\* and Ultrasuede\* swatches when specifying furniture as the colors shown may vary due to the printing process.



#### MSL-CHS-ST