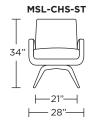

# ACCENT CHAIRS & RECLINERS COLLECTION

## MARSHALL BY JOHN MASCHERONI





AMERICAN LEATHER

### **MARSHALL by JOHN MASCHERONI**

#### **Standard Features:**

Premium high-density, high-resiliency foam seat Single-needle topstitching Quick ship delivery Limted lifetime warranty on frame and suspension Swivel base

#### **Options:**

Contrasting seat cushion available Wood swivel base available in Dune, Ebony, Mink, or Oiled Ash finish

Please use actual leather, fabric, Crypton\*, Sunbrella\* and Ultrasuede\* swatches when specifying furniture as the colors shown may vary due to the printing process.



#### MSL-CHS-ST