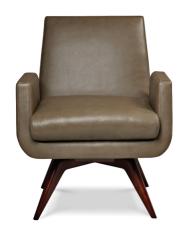

### **MARSHALL by JOHN MASCHERONI**

#### **Standard Features:**

Premium high-density, high-resiliency foam seat Single-needle topstitching Quick ship delivery Limted lifetime warranty on frame and suspension Swivel base

#### **Options:**

Contrasting seat cushion available Wood swivel base available in Dune, Ebony, Mink, or Oiled Ash finish

Please use actual leather, fabric, Crypton\*, Sunbrella\* and Ultrasuede\* swatches when specifying furniture as the colors shown may vary due to the printing process.