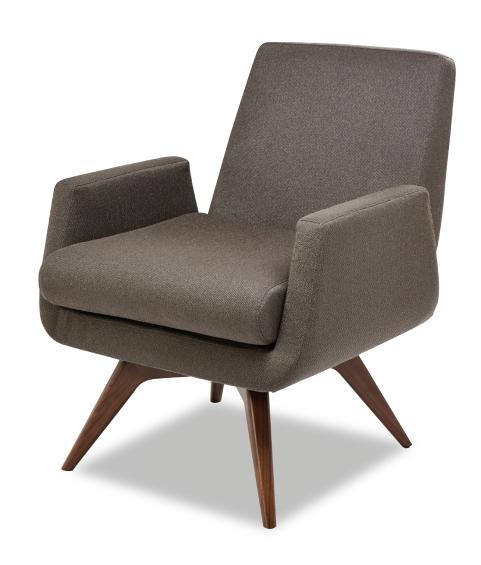

### **MARSHALL by JOHN MASCHERONI**

#### **Standard Features:**

Premium high-density, high-resiliency foam seat Single-needle topstitching Quick ship delivery Limted lifetime warranty on frame and suspension Swivel base

#### **Options:**

Contrasting seat cushion available Wood swivel base available in Dune, Ebony, Mink, or Oiled Ash finish

Please use actual leather, fabric, Crypton\*, Sunbrella\* and Ultrasuede\* swatches when specifying furniture as the colors shown may vary due to the printing process.