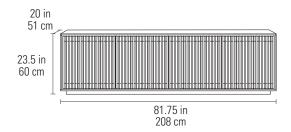

## **8479** 4-DOOR CABINET

Recommended TV Size up to 85"

Overall Dimensions 23.5H x 81.75 x 20 in | 60H x 208 x 51 cm

Top Shelf Capacity 150 lbs | 68 kg **Bottom Shelf Capacity** 100 lbs | 45 kg

Component Capacity 5-8 Number of Adjustable Shelves 3

Weight 203 lbs | 92 kg

For product info and detailed specs, visit

bdiusa.com/profile