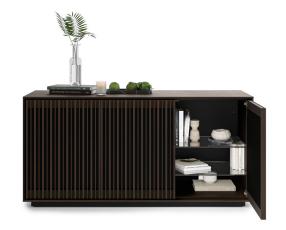

## **8479** 4-DOOR CABINET

Recommended TV Size up to 85"

Overall Dimensions 23.5H x 81.75 x 20 in | 60H x 208 x 51 cm

Top Shelf Capacity 150 lbs | 68 kg **Bottom Shelf Capacity** 100 lbs | 45 kg

Component Capacity 5-8 Number of Adjustable Shelves 3

Weight 203 lbs | 92 kg

For product info and detailed specs, visit

bdiusa.com/profile