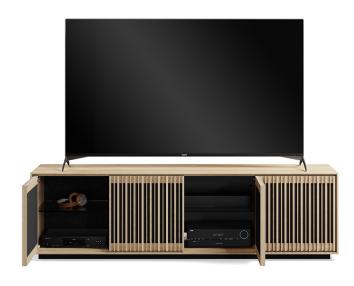

## **8477** 3-DOOR CONSOLE

Component Capacity

Recommended TV Size up to 65"

**Overall Dimensions** 30H x 61.75 x 20 in | 77H x 157 x 51 cm

6-9

Top Shelf Capacity 150 lbs | 68 kg **Bottom Shelf Capacity** 100 lbs | 45 kg

Number of Adjustable Shelves 4

Weight 211 lbs | 96 kg