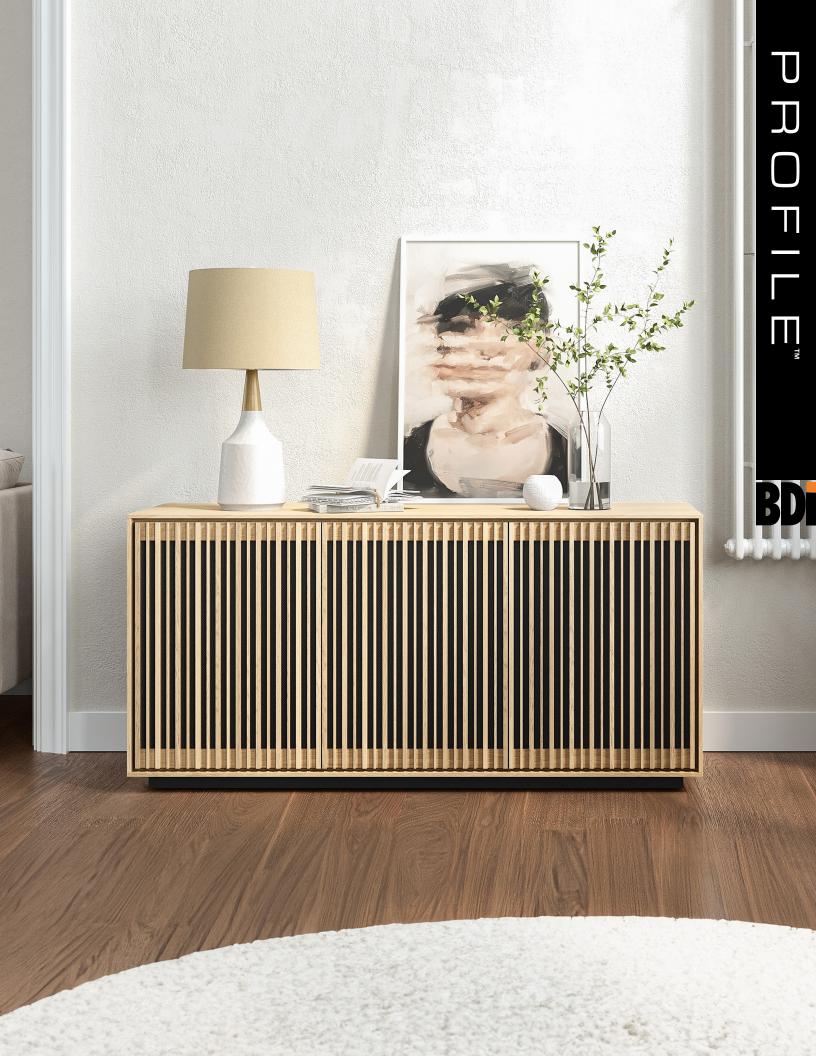

## **DESIGN MATTHEW WEATHERLY**

A stunning storage collection, Profile redefines the art of functional design. Housing a complete media center or storing away a wealth of items, each piece stands as a testament to beauty and practicality.

## **8477** 3-DOOR CONSOLE

Component Capacity

Recommended TV Size up to 65"

**Overall Dimensions** 30H x 61.75 x 20 in | 77H x 157 x 51 cm

6-9

Top Shelf Capacity 150 lbs | 68 kg **Bottom Shelf Capacity** 100 lbs | 45 kg