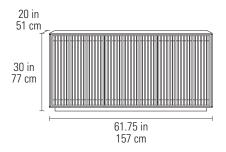

## **8477** 3-DOOR CONSOLE

Component Capacity

Recommended TV Size up to 65"

**Overall Dimensions** 30H x 61.75 x 20 in | 77H x 157 x 51 cm

6-9

Top Shelf Capacity 150 lbs | 68 kg **Bottom Shelf Capacity** 100 lbs | 45 kg

Number of Adjustable Shelves 4

Weight 211 lbs | 96 kg