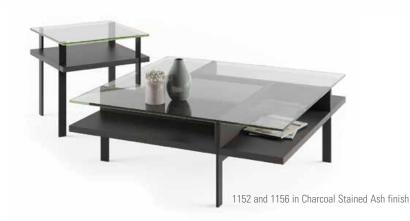

## 1152 RECTANGULAR COFFEE TABLE

Dimensions 16.25H x 44 x 34 in  $\mid$  41H x 112 x 87 cm

Shelf Clearance 4.25 in  $\mid$  11 cm Weight 124 lbs  $\mid$  56 kg

# **1156** END TABLE

Dimensions 22.25H x 22.25 x 22.25 in  $\mid$  56H x 57 x 57 cm

Shelf Height Clearance 5 in | 12 cm Weight 45 lbs | 20 kg