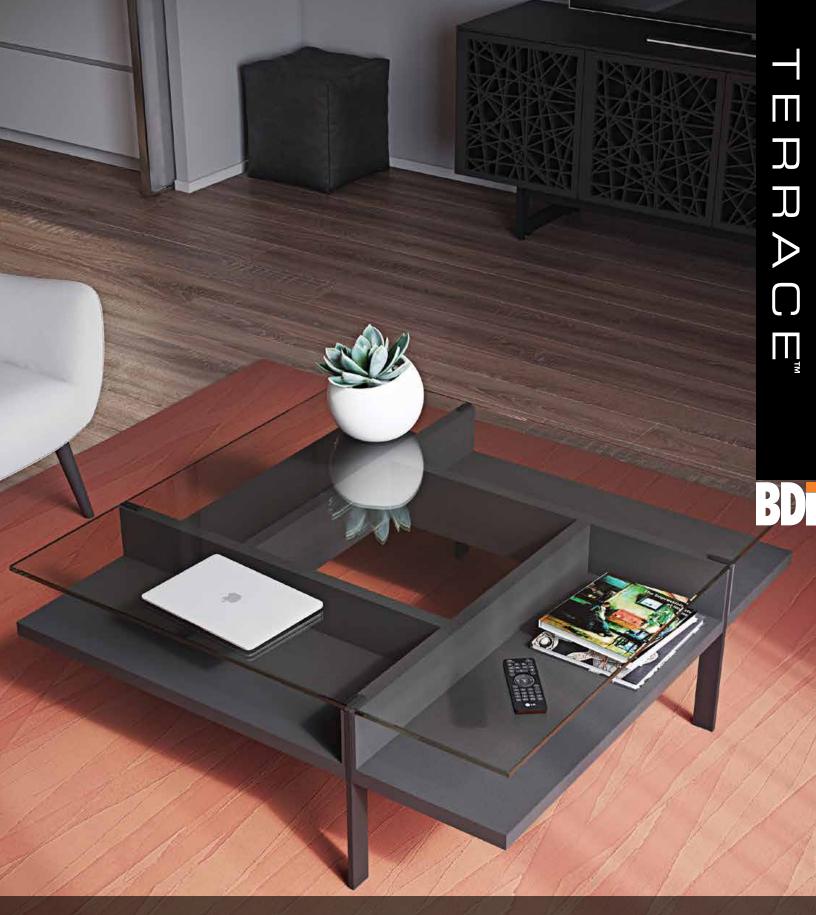

TERRACE is a beautifully functional table grouping. Combining tempered glass tops, thick wood panels and rigid steel support, the collection comes in two coffee table sizes, as well as an end table and console. Available in Natural Walnut and Charcoal Stained Ash finishes, TERRACE partners perfectly with many of BDI's most popular media furniture designs.

## DESIGN MATTHEW WEATHERLY

- Generously-sized, the square coffee table pairs perfectly with sectional sofas.
- Open yet segregated areas provide open storage, with an enclosed feel.
- Tempered glass tops provide strength and security.

## 1150 SQUARE COFFEE TABLE

Dimensions 16.25H x 44 x 44 in | 41H x 112 x 112 cm

Shelf Clearance 4.25 in  $\mid$  11 cm Weight 145 lbs  $\mid$  66 kg