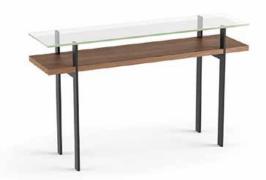

# **1153** CONSOLE

Dimensions 30H x 50 x 13.25 in | 77H x 127 x 34 cm

Shelf Height Clearance 4.75 in | 12 cm Weight 84 lbs | 38 kg