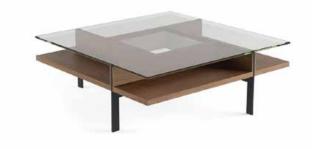

## 1150 SQUARE COFFEE TABLE

Dimensions 16.25H x 44 x 44 in | 41H x 112 x 112 cm

Shelf Clearance 4.25 in  $\mid$  11 cm Weight 145 lbs  $\mid$  66 kg

## 1152 RECTANGULAR COFFEE TABLE

Dimensions 16.25H x 44 x 34 in  $\mid$  41H x 112 x 87 cm

Shelf Clearance 4.25 in  $\mid$  11 cm Weight 124 lbs  $\mid$  56 kg