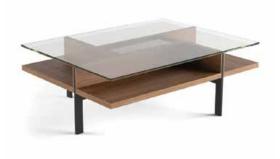

## 1152 RECTANGULAR COFFEE TABLE

Dimensions 16.25H x 44 x 34 in  $\mid$  41H x 112 x 87 cm

Shelf Clearance 4.25 in  $\mid$  11 cm Weight 124 lbs  $\mid$  56 kg