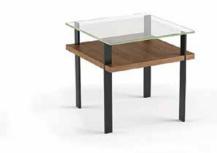

# **1156** END TABLE

Dimensions 22.25H x 22.25 x 22.25 in  $\mid$  56H x 57 x 57 cm

Shelf Height Clearance 5 in | 12 cm Weight 45 lbs | 20 kg