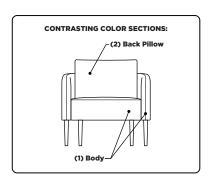

## **Options:**

Contrasting cover available (two tone): Color 1 - Body Color 2 - Back Pillow