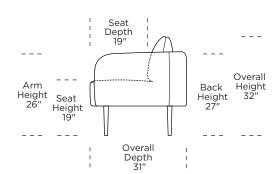

## Leg height is 91/2"

Please use actual leather, fabric, Crypton\*, Sunbrella\* and Ultrasuede\* swatches when specifying furniture as the colors shown may vary due to the printing process.