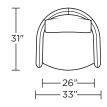

## Leg height is 91/2"

Please use actual leather, fabric, Crypton\*, Sunbrella\* and Ultrasuede\* swatches when specifying furniture as the colors shown may vary due to the printing process.