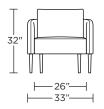

## Leg height is 91/2"

Please use actual leather, fabric, Crypton\*, Sunbrella\* and Ultrasuede\* swatches when specifying furniture as the colors shown may vary due to the printing process.