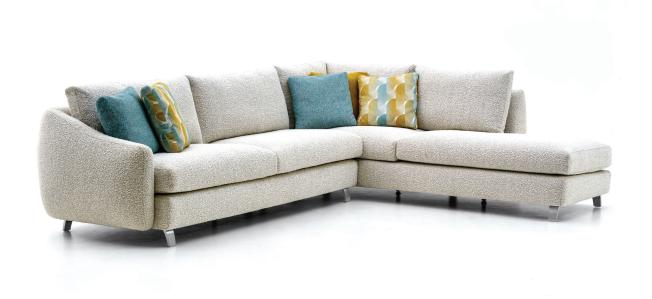

## Rolly

DESIGN: JACQUES BORRIS

## SPECIFICATIONS

FRAME: Select hardwood and industrial grade plywood covered with polyurethane foam and polyester fiber.

SUSPENSION: 3" unidirectional webbing.

CUSHIONS: Seat; multiple density/IFD polyurethane foam combined with serene air technology wrapped with polyester fiber.

Back Pillow; 50% 90/10 white feather & down and 50% polyester fiber.

**UPHOLSTERY:** Fabrics; all edges are serged and top stitched.

LEG: Polished Aluminum with plastic glide.

More colors available in sable, titanium, champagne and pearl powder coat for an additional charge; see pricelist.

SEAT DEPTH: Seat depth with back cushion approx. 22"/56 cm.

NOTE: Accent pillow not included, please see accent pillow columns for pricing.

\*Line drawing shown as right facing, also available as left facing. Top view Shown approximate 1/4" scale