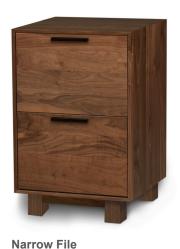

Credenza
4-LINC-70-XX 66 1/8"w x 19"l x 28 3/8"h

Organizer (not in Oak)
4-CAL-75-XX 60"w x 12"l x 16"h

File 4-LINC-30-XX 33 1/2"w x 19"l x 28 3/8"h

4-LINC-25-XX 18 1/2"w x 19"l x 28 3/8"h

Narrow Rolling File 4-LINC-20-XX

18 1/2"w x 19"l x 26 7/8"h

Narrow File with Cubby 4-LINC-26-XX

18 1/2"w x 19"l x 26 1/4"h

Narrow Rolling File with Cubby 4-LINC-21-XX

18 1/2"w x 19"l x 24 3/4"h