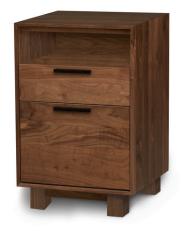

## LINEAR OFFICE STORAGE

With a clean, soft-contemporary aesthetic, Linear case pieces provide ample storage and functionality for home or commercial offices and are an ideal complement to our Invigo Sit-Stand desk series. The Linear Office Storage cases are crafted in solid cherry, solid American black walnut or solid oak hardwood and Made to Order in several finishes\* with a variety of knob or pull options. The finish is **GREENGUARD Certified** for low chemical emissions.

Credenza
4-LINC-70-XX 66 1/8"w x 19"l x 28 3/8"h

Organizer (not in Oak)
4-CAL-75-XX 60"w x 12"l x 16"h

File 4-LINC-30-XX 33 1/2"w x 19"l x 28 3/8"h

4-LINC-25-XX 18 1/2"w x 19"l x 28 3/8"h

Narrow Rolling File 4-LINC-20-XX

18 1/2"w x 19"l x 26 7/8"h

Narrow File with Cubby 4-LINC-26-XX

18 1/2"w x 19"l x 26 1/4"h

Narrow Rolling File with Cubby 4-LINC-21-XX

18 1/2"w x 19"l x 24 3/4"h