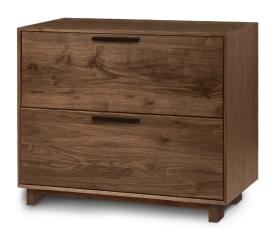

Credenza
4-LINC-70-XX 66 1/8"w x 19"l x 28 3/8"h

Organizer (not in Oak)
4-CAL-75-XX 60"w x 12"l x 16"h

File 4-LINC-30-XX 33 1/2"w x 19"l x 28 3/8"h

4-LINC-25-XX 18 1/2"w x 19"l x 28 3/8"h

Narrow Rolling File 4-LINC-20-XX