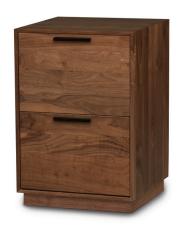

Credenza
4-LINC-70-XX 66 1/8"w x 19"l x 28 3/8"h

Organizer (not in Oak)
4-CAL-75-XX 60"w x 12"l x 16"h

File 4-LINC-30-XX 33 1/2"w x 19"l x 28 3/8"h

4-LINC-25-XX 18 1/2"w x 19"l x 28 3/8"h

Narrow Rolling File 4-LINC-20-XX

18 1/2"w x 19"l x 26 7/8"h

Narrow File with Cubby 4-LINC-26-XX

18 1/2"w x 19"l x 26 1/4"h

Narrow Rolling File with Cubby 4-LINC-21-XX

18 1/2"w x 19"l x 24 3/4"h