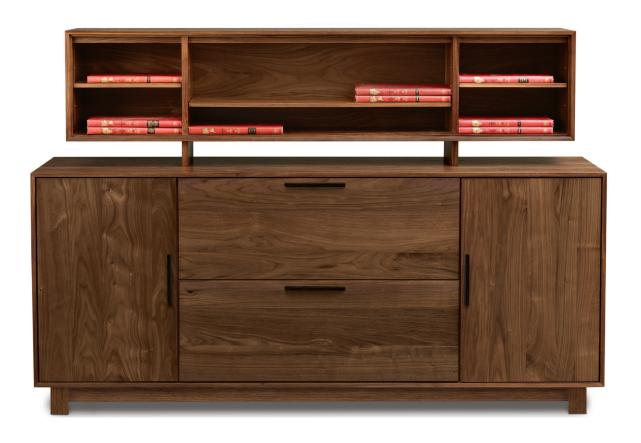

## LINEAR OFFICE STORAGE

With a clean, soft-contemporary aesthetic, Linear case pieces provide ample storage and functionality for home or commercial offices and are an ideal complement to our Invigo Sit-Stand desk series. The Linear Office Storage cases are crafted in solid cherry, solid American black walnut or solid oak hardwood and Made to Order in several finishes\* with a variety of knob or pull options. The finish is **GREENGUARD Certified** for low chemical emissions.

Credenza
4-LINC-70-XX 66 1/8"w x 19"l x 28 3/8"h

Organizer (not in Oak)
4-CAL-75-XX 60"w x 12"l x 16"h

File 4-LINC-30-XX 33 1/2"w x 19"l x 28 3/8"h

4-LINC-25-XX 18 1/2"w x 19"l x 28 3/8"h

Narrow Rolling File 4-LINC-20-XX