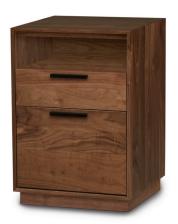

## LINEAR OFFICE STORAGE

With a clean, soft-contemporary aesthetic, Linear case pieces provide ample storage and functionality for home or commercial offices and are an ideal complement to our Invigo Sit-Stand desk series. The Linear Office Storage cases are crafted in solid cherry, solid American black walnut or solid oak hardwood and Made to Order in several finishes\* with a variety of knob or pull options. The finish is **GREENGUARD Certified** for low chemical emissions.

Credenza
4-LINC-70-XX 66 1/8"w x 19"l x 28 3/8"h

Organizer (not in Oak)
4-CAL-75-XX 60"w x 12"l x 16"h

File 4-LINC-30-XX 33 1/2"w x 19"l x 28 3/8"h

4-LINC-25-XX 18 1/2"w x 19"l x 28 3/8"h

Narrow Rolling File 4-LINC-20-XX

18 1/2"w x 19"l x 26 7/8"h

Narrow File with Cubby 4-LINC-26-XX

18 1/2"w x 19"l x 26 1/4"h

Narrow Rolling File with Cubby 4-LINC-21-XX

18 1/2"w x 19"l x 24 3/4"h