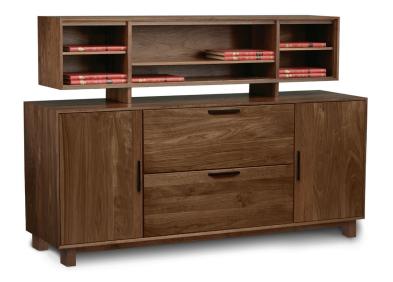

Credenza
4-LINC-70-XX 66 1/8"w x 19"l x 28 3/8"h

Organizer (not in Oak)
4-CAL-75-XX 60"w x 12"l x 16"h

File 4-LINC-30-XX 33 1/2"w x 19"l x 28 3/8"h

4-LINC-25-XX 18 1/2"w x 19"l x 28 3/8"h

Narrow Rolling File 4-LINC-20-XX