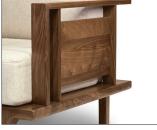

### Sofa

8-SIR-30-xx wood panel 8-SIR-35-xx upholstery panel

96 1/2"w x 33"l x 35"h

#### Loveseat

8-SIR-20-xx wood panel 8-SIR-25-xx upholstery panel

66 1/2"w x 33"l x 35"h

### Chair

8-SIR-10-xx wood panel 8-SIR-15-xx upholstery panel

36 1/2"w x 33"l x 35"h