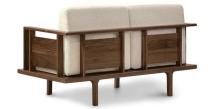

#### Loveseat

8-SIR-20-xx wood panel 8-SIR-25-xx upholstery panel

66 1/2"w x 33"l x 35"h