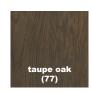

# Finish Options for Sierra Seating

Rectangle Coffee Table

5-SIR-6030-xx

30"w x 60"l x 14"h

Rectangle Coffee Table

5-SIR-4824-xx

24"w x 48"l x 14"h

Square Coffee Table

\*Natural variations in solid wood and hand-applied finishes make each piece unique. Slight grain and finish irregularities as well as subtle differences in stain shades are signs that the furniture has been crafted from solid wood and are considered hallmarks of quality. Products selected in Natural Oak display a variegated range of colors from blonde to light brown.