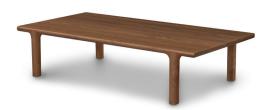

# Finish Options for Sierra Seating

Rectangle Coffee Table

5-SIR-6030-xx

30"w x 60"l x 14"h

Rectangle Coffee Table

5-SIR-4824-xx

24"w x 48"l x 14"h

Square Coffee Table

5-SIR-4242-xx

42"w x 42"l x 14"h

**Chair Table** 

5-SIR-1414-xx

14"w x 14"l x 22"h

Rectangle End Table

5-SIR-2820-xx

20"w x 28"l x 22"h