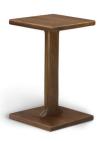

5-SIR-4242-xx

42"w x 42"l x 14"h

**Chair Table** 

5-SIR-1414-xx

14"w x 14"l x 22"h

Rectangle End Table

5-SIR-2820-xx

20"w x 28"l x 22"h