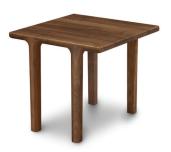

crafted from solid wood and are considered hallmarks of quality. Products selected in Natural Oak display a variegated range of colors from blonde to light brown.











### Sofa

8-SIR-30-xx wood panel 8-SIR-35-xx upholstery panel

96 1/2"w x 33"l x 35"h





#### Loveseat

8-SIR-20-xx wood panel 8-SIR-25-xx upholstery panel

66 1/2"w x 33"l x 35"h





### Chair

8-SIR-10-xx wood panel 8-SIR-15-xx upholstery panel

36 1/2"w x 33"l x 35"h



# Finish Options for Sierra Seating





















Rectangle Coffee Table

5-SIR-6030-xx

30"w x 60"l x 14"h



Rectangle Coffee Table

5-SIR-4824-xx

24"w x 48"l x 14"h



Square Coffee Table

5-SIR-4242-xx

42"w x 42"l x 14"h



**Chair Table** 

5-SIR-1414-xx

14"w x 14"l x 22"h



Rectangle End Table

5-SIR-2820-xx

20"w x 28"l x 22"h



Square End Table 5-SIR-2424-xx

24"w x 24"l x 22"h

## **Finish Options for Sierra Occasional Tables**