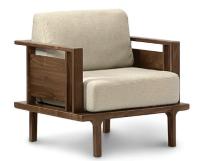

### SIERRA SEATING AND OCCASIONALS

Soft contemporary styling and precision woodworking come together in Sierra to produce a versatile living room collection that is easy to incorporate into any home. Available in a chair, loveseat and sofa, the collection also includes an assortment of coordinated occasional tables for a cohesive living environment. Sierra Seating is crafted in solid Cherry, Oak, or Walnut and available in a range of microsuede, fabric or Upholstery Fabrics and Luxury Plains Collections by Sunbrella as well as COM (customer's own material). Please refer to the upholstery page of this catalog. Sierra Occasional Tables are crafted in solid Cherry, Oak, or Walnut and available in a variety of finish options. The finish is **GREENGUARD Certified** for low chemical emissions.

### Chair

8-SIR-10-xx wood panel 8-SIR-15-xx upholstery panel

36 1/2"w x 33"l x 35"h