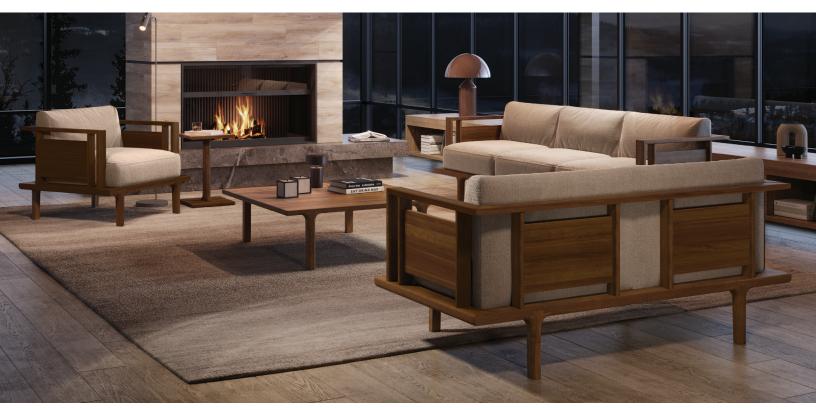

### SIERRA SEATING AND OCCASIONALS

Soft contemporary styling and precision woodworking come together in Sierra to produce a versatile living room collection that is easy to incorporate into any home. Available in a chair, loveseat and sofa, the collection also includes an assortment of coordinated occasional tables for a cohesive living environment. Sierra Seating is crafted in solid Cherry, Oak, or Walnut and available in a range of microsuede, fabric or Upholstery Fabrics and Luxury Plains Collections by Sunbrella as well as COM (customer's own material). Please refer to the upholstery page of this catalog. Sierra Occasional Tables are crafted in solid Cherry, Oak, or Walnut and available in a variety of finish options. The finish is **GREENGUARD Certified** for low chemical emissions.

### Sofa

8-SIR-30-xx wood panel 8-SIR-35-xx upholstery panel

96 1/2"w x 33"l x 35"h

### Chair

8-SIR-10-xx wood panel 8-SIR-15-xx upholstery panel

36 1/2"w x 33"l x 35"h