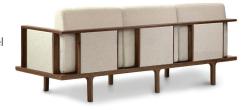

### Sofa

8-SIR-30-xx wood panel 8-SIR-35-xx upholstery panel

96 1/2"w x 33"l x 35"h