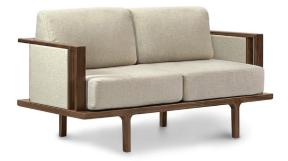

#### Loveseat

8-SIR-20-xx wood panel 8-SIR-25-xx upholstery panel

66 1/2"w x 33"l x 35"h