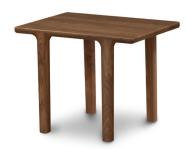

5-SIR-4242-xx

42"w x 42"l x 14"h

**Chair Table** 

5-SIR-1414-xx

14"w x 14"l x 22"h

Rectangle End Table

5-SIR-2820-xx

20"w x 28"l x 22"h

Square End Table 5-SIR-2424-xx

24"w x 24"l x 22"h