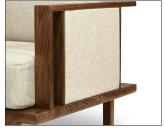

### Sofa

8-SIR-30-xx wood panel 8-SIR-35-xx upholstery panel

96 1/2"w x 33"l x 35"h

#### Loveseat

8-SIR-20-xx wood panel 8-SIR-25-xx upholstery panel

66 1/2"w x 33"l x 35"h

### Chair

8-SIR-10-xx wood panel 8-SIR-15-xx upholstery panel

36 1/2"w x 33"l x 35"h