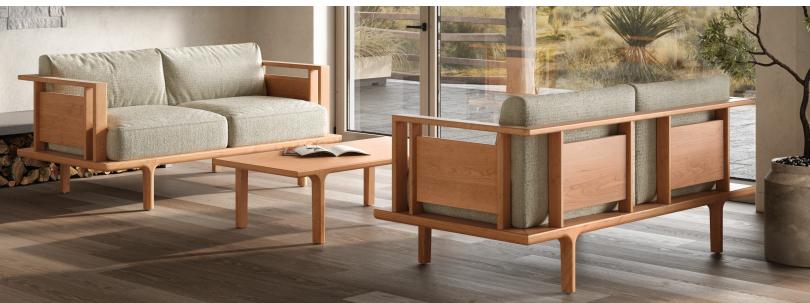

### SIERRA SEATING AND OCCASIONALS

Soft contemporary styling and precision woodworking come together in Sierra to produce a versatile living room collection that is easy to incorporate into any home. Available in a chair, loveseat and sofa, the collection also includes an assortment of coordinated occasional tables for a cohesive living environment. Sierra Seating is crafted in solid Cherry, Oak, or Walnut and available in a range of microsuede, fabric or Upholstery Fabrics and Luxury Plains Collections by Sunbrella as well as COM (customer's own material). Please refer to the upholstery page of this catalog. Sierra Occasional Tables are crafted in solid Cherry, Oak, or Walnut and available in a variety of finish options. The finish is **GREENGUARD Certified** for low chemical emissions.

### Sofa

8-SIR-30-xx wood panel 8-SIR-35-xx upholstery panel

96 1/2"w x 33"l x 35"h

#### Loveseat

8-SIR-20-xx wood panel 8-SIR-25-xx upholstery panel

66 1/2"w x 33"l x 35"h