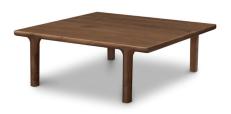

# Finish Options for Sierra Seating

Rectangle Coffee Table

5-SIR-6030-xx

30"w x 60"l x 14"h

Rectangle Coffee Table

5-SIR-4824-xx

24"w x 48"l x 14"h

Square Coffee Table

5-SIR-4242-xx

42"w x 42"l x 14"h

**Chair Table** 

5-SIR-1414-xx

14"w x 14"l x 22"h

Rectangle End Table

5-SIR-2820-xx

20"w x 28"l x 22"h