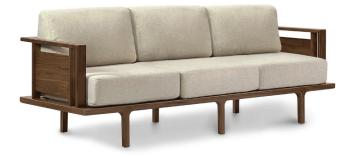

### Sofa

8-SIR-30-xx wood panel 8-SIR-35-xx upholstery panel

96 1/2"w x 33"l x 35"h