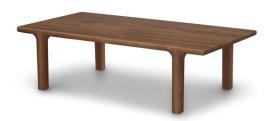

# Finish Options for Sierra Seating

Rectangle Coffee Table

5-SIR-6030-xx

30"w x 60"l x 14"h

Rectangle Coffee Table

5-SIR-4824-xx

24"w x 48"l x 14"h

Square Coffee Table