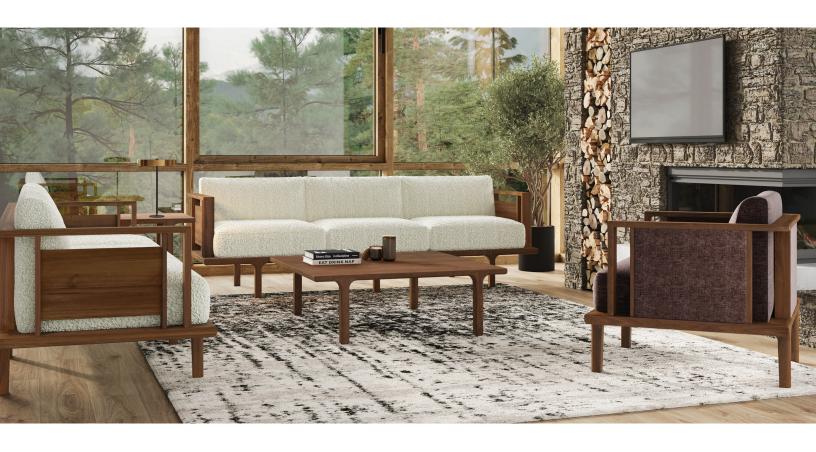

### SIERRA SEATING AND OCCASIONALS

Soft contemporary styling and precision woodworking come together in Sierra to produce a versatile living room collection that is easy to incorporate into any home. Available in a chair, loveseat and sofa, the collection also includes an assortment of coordinated occasional tables for a cohesive living environment. Sierra Seating is crafted in solid Cherry, Oak, or Walnut and available in a range of microsuede, fabric or Upholstery Fabrics and Luxury Plains Collections by Sunbrella as well as COM (customer's own material). Please refer to the upholstery page of this catalog. Sierra Occasional Tables are crafted in solid Cherry, Oak, or Walnut and available in a variety of finish options. The finish is **GREENGUARD Certified** for low chemical emissions.

### Sofa

8-SIR-30-xx wood panel 8-SIR-35-xx upholstery panel

96 1/2"w x 33"l x 35"h

### Chair

8-SIR-10-xx wood panel 8-SIR-15-xx upholstery panel

36 1/2"w x 33"l x 35"h