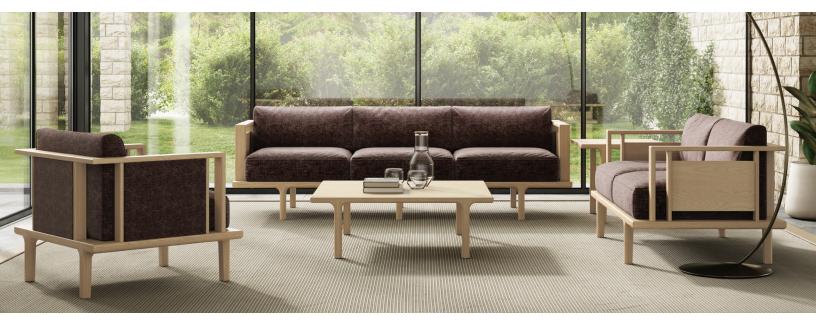

### SIERRA SEATING AND OCCASIONALS

Soft contemporary styling and precision woodworking come together in Sierra to produce a versatile living room collection that is easy to incorporate into any home. Available in a chair, loveseat and sofa, the collection also includes an assortment of coordinated occasional tables for a cohesive living environment. Sierra Seating is crafted in solid Cherry, Oak, or Walnut and available in a range of microsuede, fabric or Upholstery Fabrics and Luxury Plains Collections by Sunbrella as well as COM (customer's own material). Please refer to the upholstery page of this catalog. Sierra Occasional Tables are crafted in solid Cherry, Oak, or Walnut and available in a variety of finish options. The finish is **GREENGUARD Certified** for low chemical emissions.

### Sofa

8-SIR-30-xx wood panel 8-SIR-35-xx upholstery panel

96 1/2"w x 33"l x 35"h

#### Loveseat

8-SIR-20-xx wood panel 8-SIR-25-xx upholstery panel

66 1/2"w x 33"l x 35"h

### Chair

8-SIR-10-xx wood panel 8-SIR-15-xx upholstery panel

36 1/2"w x 33"l x 35"h