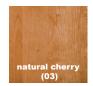

# Finish Options for Sierra Seating

Rectangle Coffee Table

5-SIR-6030-xx

30"w x 60"l x 14"h

Rectangle Coffee Table

5-SIR-4824-xx

24"w x 48"l x 14"h

Square Coffee Table

\*Natural variations in solid wood and hand-applied finishes make each piece unique. Slight grain and finish irregularities as well as subtle differences in stain shades are signs that the furniture has been crafted from solid wood and are considered hallmarks of quality. Products selected in Natural Oak display a variegated range of colors from blonde to light brown.