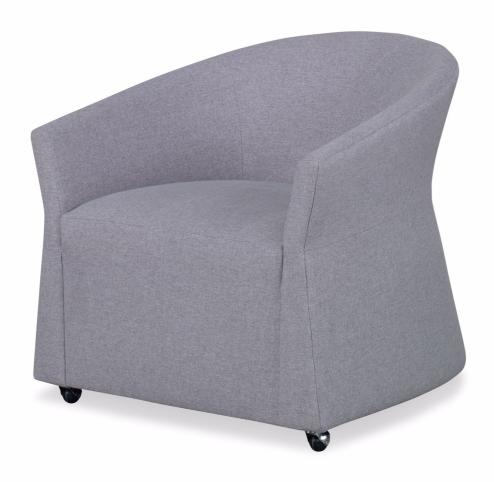

## Overview

Dimension

30W, 28H, 32D, 22SW, 18SH, 21SD, 22AH, 50lbs Designed by Stanley Jay Friedman

Inspired by futuristic imaginations...

Ergonomics played a major influence in the design of AZURE. It

clearly led me in the direction for its form.

Its outside back has a concave aesthetic which then flares outward toward the base.

That design aesthetic naturally lent itself to emphasis the lumbar region on the inside back and offer a successful fit for most every size person.

Conclusion was a beautiful modernist design with incredible comfort.

Lounge chair and or swivel chair are available.

As Shown: Honor Feather Game Chair Designed By Stanley J
Friedman