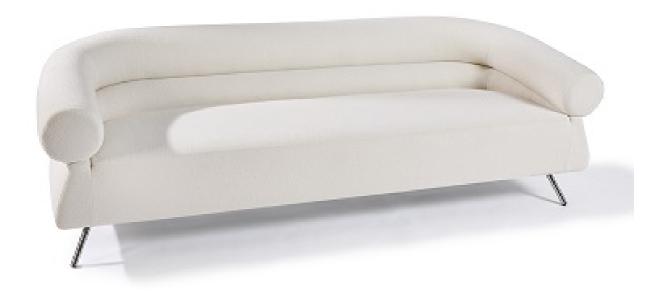

#### Designed by Stanley Jay Friedman

Tootsie Roll was not really the inspiration for Tootsie, but after the design completion the name Tootsie was a natural.

The tootsie roll concept that wraps around and confines the seat looks delicious, and is obviously very inviting.

The soft wrapped roll dips down toward the seat front for the perfect arm comfort.

Tootsie is manufactured to perfection and looks astounding from all angles, especially with the elegant tall splayed stainless steel legs that completes this elegant design.

Sofas, Chaise and chairs are available for your choosing. As Shown: Lambswool Ivory And Chrome Base also Available in Lounge Chair, Loveseat And Chaise